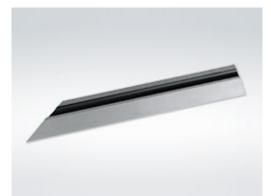

## • Precision Knife-Type Straight Edge

A high class straight edge which is so-called as a knife edge. As the edge surface is made as a thin blade.

| Item Code | Overall Length x Width x Thickness (mm) | Straightness (mm) | Net Weight (kg) |
|-----------|-----------------------------------------|-------------------|-----------------|
| RSHN-100  | 100x24x6                                | $\pm 0.0014$      | 0.16            |
| RSHN-150  | 150x25x7                                | $\pm 0.0016$      | 0.24            |
| RSHN-200  | 200x30x8                                | $\pm 0.0018$      | 0.4             |
| RSHN-300  | 300x32x9                                | $\pm 0.0022$      | 0.65            |
| RSHN-400  | 400x35x10                               | $\pm 0.0026$      | 0.9             |
| RSHN-500  | 500x40x10                               | $\pm 0.0030$      | 1.5             |