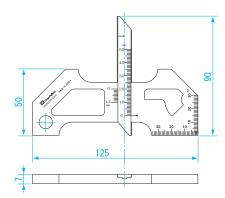

## M Milgala Jeiki

Units: mm

Butt weld bead height

**USE** 

Weld Bead Measurement

Bead height

- For measuring fillet weld, bead weld, etc.

(10mm)

- MATERIAL Stainless steel (SUS410)
- FEATURES Efficient for welding and quality control

  - Tough and portable (with vinyl case)

| Order No. | Model No. | Measurement Accuracy for<br>Throat Thickness of Fillet Weld | Bevel Angle<br>Accuracy | Accuracy | Weight |
|-----------|-----------|-------------------------------------------------------------|-------------------------|----------|--------|
| 007502    | WG-1 (M)  | ± 0.4mm                                                     | ± 0.7°                  | ± 0.4mm  | 79g    |
| 007503    | WG-2 (L)  | ± 0.2mm                                                     | ± 0.7°                  | ± 0.4mm  | 91g    |