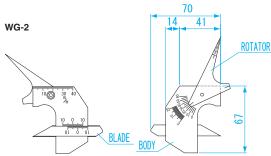

## Gauges with new features added to existing welding gauge line-up Measure weld reinforcement height up to 50mm

**DIMENSIONS** 

Units: mm

**DIMENSIONS** 

Units: mm

- USE Measurement of size and alignment of bead, gap size, undercut, etc.
- MATERIAL
  - Stainless Steel (SUS410) Silver finish

- USE Measurement of size and alignment of bead, gap size, undercut, etc.
- MATERIAL
  - Stainless steel (SUS410) Silver finish

## FEATURES

- Speed up and streamline the quality control of welding
- Measures weld reinforcement height up to 50mm
- Wide base for stability during measurements silver finish is ideal for reduced reflection when photographing measurements
- Translucent case for easy confirmation of contents