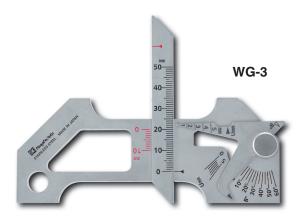

## Gauges with new features added to existing welding gauge line-up Measure weld reinforcement height up to 50mm

**DIMENSIONS** 

Units: mm

**DIMENSIONS** 

Units: mm

- USE Measurement of size and alignment of bead, gap size, undercut, etc.
- MATERIAL
  - Stainless Steel (SUS410) Silver finish

## **FEATURES**

- Speed up and streamline the quality control of welding
- Measures weld reinforcement height up to 50mm
- Wide base for stability during measurements
- Pivoting gauge provides a variety of measurement functions
- Translucent case for easy confirmation of contents

| Order No. | Model No. | Weight |
|-----------|-----------|--------|
| 007506    | WG-3      | 198g   |
| 007507    | WG-5      | 187g   |