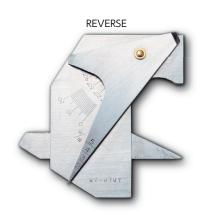

## Gauges with new features added to existing welding gauge line-up Measure weld reinforcement height up to 50mm

**DIMENSIONS** 

Units: mm

**DIMENSIONS** 

Units: mm

- USE Measurement of size and alignment of bead, gap size, undercut, etc.
- MATERIAL
  - Stainless Steel (SUS410) Silver finish

## **FEATURES**

- Speed up and streamline the quality control of welding
- Measures weld reinforcement height up to 50mm
- Wide base for stability during measurements
- Pivoting gauge provides a variety of measurement functions
- Translucent case for easy confirmation of contents

- USE Measurement of size and alignment of bead, gap size, undercut, etc.
- MATERIAL
  - Stainless steel (SUS410) Silver finish

## FEATURES

- Speed up and streamline the quality control of welding
- Measures weld reinforcement height up to 50mm
- Wide base for stability during measurements silver finish is ideal for reduced reflection when photographing measurements
- Translucent case for easy confirmation of contents