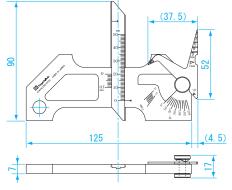

## Gauges with new features added to existing welding gauge line-up Measure weld reinforcement height up to 50mm

**DIMENSIONS** 

Units: mm

**DIMENSIONS** 

Units: mm

- USE Measurement of size and alignment of bead, gap size, undercut, etc.
- MATERIAL
  - Stainless Steel (SUS410) Silver finish

## **FEATURES**

- Speed up and streamline the quality control of welding
- Measures weld reinforcement height up to 50mm
- Wide base for stability during measurements
- Pivoting gauge provides a variety of measurement functions
- Translucent case for easy confirmation of contents

| Order No. | Model No. | Weight |
|-----------|-----------|--------|
| 007506    | WG-3      | 198g   |
| 007507    | WG-5      | 187g   |