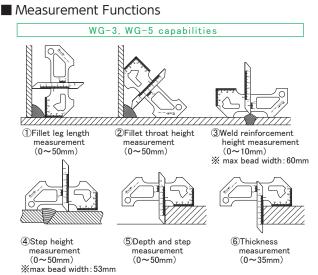

## Gauges with new features added to existing welding gauge line-up Measure weld reinforcement height up to 50mm

**DIMENSIONS** 

Units: mm

**DIMENSIONS** 

Units: mm

- USE Measurement of size and alignment of bead, gap size, undercut, etc.
- MATERIAL
  - Stainless Steel (SUS410) Silver finish

## **FEATURES**

- Speed up and streamline the quality control of welding
- Measures weld reinforcement height up to 50mm
- Wide base for stability during measurements
- Pivoting gauge provides a variety of measurement functions
- Translucent case for easy confirmation of contents

## FEATURES

- Speed up and streamline the quality control of welding
- Measures weld reinforcement height up to 50mm
- Wide base for stability during measurements silver finish is ideal for reduced reflection when photographing measurements
- Translucent case for easy confirmation of contents