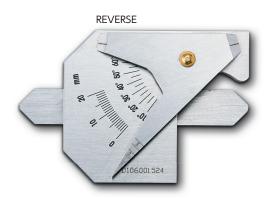

## M Milgala Jeiki

Units: mm

Butt weld bead height

**USE** 

Weld Bead Measurement

Bead height

- For measuring fillet weld, bead weld, etc.

(10mm)

- MATERIAL Stainless steel (SUS410)
- FEATURES Efficient for welding and quality control

  - Tough and portable (with vinyl case)

| Order No. | Model No. | Measurement Accuracy for<br>Throat Thickness of Fillet Weld | Bevel Angle<br>Accuracy | Accuracy | Weight |
|-----------|-----------|-------------------------------------------------------------|-------------------------|----------|--------|
| 007502    | WG-1 (M)  | ± 0.4mm                                                     | ± 0.7°                  | ± 0.4mm  | 79g    |
| 007503    | WG-2 (L)  | ± 0.2mm                                                     | ± 0.7°                  | ± 0.4mm  | 91g    |