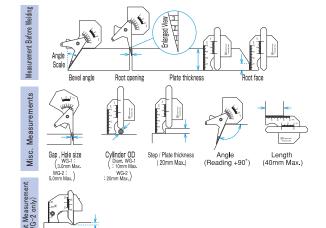

## M Milgala Jeiki

Units: mm

Butt weld bead height

**USE** 

Weld Bead Measurement

Bead height

- For measuring fillet weld, bead weld, etc.

(10mm)

- MATERIAL Stainless steel (SUS410)
- FEATURES Efficient for welding and quality control

  - Tough and portable (with vinyl case)

| Order No. | Model No. | Measurement Accuracy for<br>Throat Thickness of Fillet Weld | Bevel Angle<br>Accuracy | Accuracy | Weight |
|-----------|-----------|-------------------------------------------------------------|-------------------------|----------|--------|
| 007502    | WG-1 (M)  | ± 0.4mm                                                     | ± 0.7°                  | ± 0.4mm  | 79g    |
| 007503    | WG-2 (L)  | ± 0.2mm                                                     | ± 0.7°                  | ± 0.4mm  | 91g    |