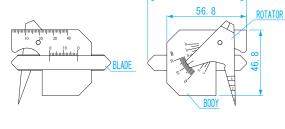

## Gauges with new features added to existing welding gauge line-up Measure weld reinforcement height up to 50mm

**DIMENSIONS** 

Units: mm

**DIMENSIONS** 

Units: mm

- USE Measurement of size and alignment of bead, gap size, undercut, etc.
- MATERIAL
  - Stainless Steel (SUS410) Silver finish

## **FEATURES**

- Speed up and streamline the quality control of welding
- Measures weld reinforcement height up to 50mm
- Wide base for stability during measurements
- Pivoting gauge provides a variety of measurement functions
- Translucent case for easy confirmation of contents