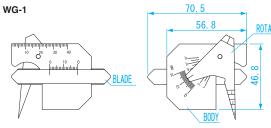

## M Milgala Jeiki

Units: mm

Butt weld bead height

**USE** 

Weld Bead Measurement

Bead height

- For measuring fillet weld, bead weld, etc.

(10mm)

- MATERIAL Stainless steel (SUS410)
- FEATURES Efficient for welding and quality control

  - Tough and portable (with vinyl case)

| Order No. | Model No. | Measurement Accuracy for<br>Throat Thickness of Fillet Weld | Bevel Angle<br>Accuracy | Accuracy | Weight |
|-----------|-----------|-------------------------------------------------------------|-------------------------|----------|--------|
| 007502    | WG-1 (M)  | ± 0.4mm                                                     | ± 0.7°                  | ± 0.4mm  | 79g    |
| 007503    | WG-2 (L)  | ± 0.2mm                                                     | ± 0.7°                  | ± 0.4mm  | 91g    |