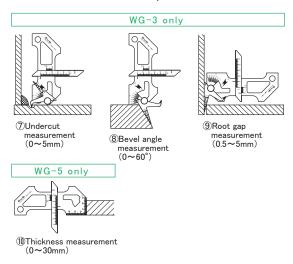

## Gauges with new features added to existing welding gauge line-up Measure weld reinforcement height up to 50mm

**DIMENSIONS** 

Units: mm

**DIMENSIONS** 

Units: mm

- USE Measurement of size and alignment of bead, gap size, undercut, etc.
- MATERIAL
  - Stainless Steel (SUS410) Silver finish

## **FEATURES**

- Speed up and streamline the quality control of welding
- Measures weld reinforcement height up to 50mm
- Wide base for stability during measurements
- Pivoting gauge provides a variety of measurement functions
- Translucent case for easy confirmation of contents

## FEATURES

- Speed up and streamline the quality control of welding
- Measures weld reinforcement height up to 50mm
- Wide base for stability during measurements silver finish is ideal for reduced reflection when photographing measurements
- Translucent case for easy confirmation of contents