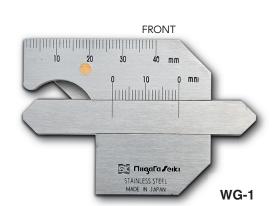

## M Milgala Jeiki

Units: mm

Butt weld bead height

**USE** 

Weld Bead Measurement

Bead height

- For measuring fillet weld, bead weld, etc.

(10mm)

- MATERIAL Stainless steel (SUS410)
- FEATURES Efficient for welding and quality control

  - Tough and portable (with vinyl case)

| Order No. | Model No. | Measurement Accuracy for<br>Throat Thickness of Fillet Weld | Bevel Angle<br>Accuracy | Accuracy | Weight |
|-----------|-----------|-------------------------------------------------------------|-------------------------|----------|--------|
| 007502    | WG-1 (M)  | ± 0.4mm                                                     | ± 0.7°                  | ± 0.4mm  | 79g    |
| 007503    | WG-2 (L)  | ± 0.2mm                                                     | ± 0.7°                  | ± 0.4mm  | 91g    |