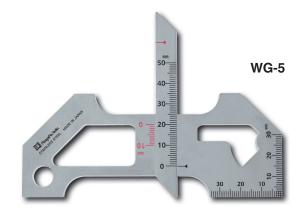

- USE Measurement of size and alignment of bead, gap size, undercut, etc.
- MATERIAL
  - Stainless steel (SUS410) Silver finish

## FEATURES

- Speed up and streamline the quality control of welding
- Measures weld reinforcement height up to 50mm
- Wide base for stability during measurements silver finish is ideal for reduced reflection when photographing measurements
- Translucent case for easy confirmation of contents

| Order No. | Model No. | Weight |
|-----------|-----------|--------|
| 007506    | WG-3      | 198g   |
| 007507    | WG-5      | 187g   |