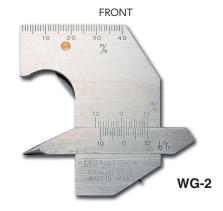

## Gauges with new features added to existing welding gauge line-up Measure weld reinforcement height up to 50mm

**DIMENSIONS** 

Units: mm

**DIMENSIONS** 

Units: mm

- USE Measurement of size and alignment of bead, gap size, undercut, etc.
- MATERIAL
  - Stainless Steel (SUS410) Silver finish

## **FEATURES**

- Speed up and streamline the quality control of welding
- Measures weld reinforcement height up to 50mm
- Wide base for stability during measurements
- Pivoting gauge provides a variety of measurement functions
- Translucent case for easy confirmation of contents

- USE Measurement of size and alignment of bead, gap size, undercut, etc.
- MATERIAL
  - Stainless steel (SUS410) Silver finish