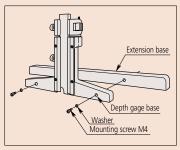

#### **Example of attaching the extension** base

Note: Align reference planes of the depth gage base and extension base using a surface plate and then tighten mounting screws.

# **Extension Bases Optional accessory for Depth Gage**

- Attaches to the base (reference face) plate of Extension base is three times the length of a depth gage to extend its span.
- Refer to the illustrations at left for attachment details.
- the base for models of less than 300 mm
- These extension bases cannot be attached to 0 to 600 mm, 0 to 1,000 mm, 0 to 24 inch and 0 to 40 inch range models.