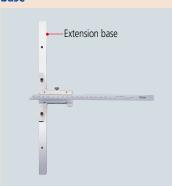

#### **Example of attaching the extension** base

Note: Align reference planes of the depth gage base and extension base using a surface plate and then tighten mounting screws.

# **Extension Bases Optional accessory for Depth Gage**

- Attaches to the base (reference face) plate of Extension base is three times the length of a depth gage to extend its span.
- Refer to the illustrations at left for attachment details.
- the base for models of less than 300 mm
- These extension bases cannot be attached to 0 to 600 mm, 0 to 1,000 mm, 0 to 24 inch and 0 to 40 inch range models.