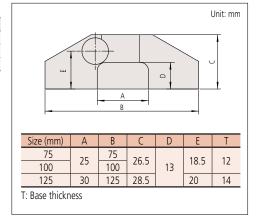

### **SPECIFICATIONS**

| Metric    |           |                                             |
|-----------|-----------|---------------------------------------------|
| Order No. | Size (mm) | Applicable measuring range of caliper       |
| 050083-10 | 75        | 100 mm, 150 mm, 200 mm, 4 in, 6 in and 8 in |
| 050084-10 | 100       | 100 mm, 150 mm, 200 mm, 4 in, 6 in and 8 in |
| 050085-10 | 125       | 300 mm (12 in)                              |

### **DIMENSIONS**