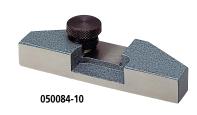

# **Depth Gage Attachment Optional Accessory for Calipers**

• Attaching this depth gage attachment to the depth measurement face of the caliper makes depth measurement accurate and secure.

### **SPECIFICATIONS**

| Metric    |           |                                             |
|-----------|-----------|---------------------------------------------|
| Order No. | Size (mm) | Applicable measuring range of caliper       |
| 050083-10 | 75        | 100 mm, 150 mm, 200 mm, 4 in, 6 in and 8 in |
| 050084-10 | 100       | 100 mm, 150 mm, 200 mm, 4 in, 6 in and 8 in |
| 050085-10 | 125       | 300 mm (12 in)                              |