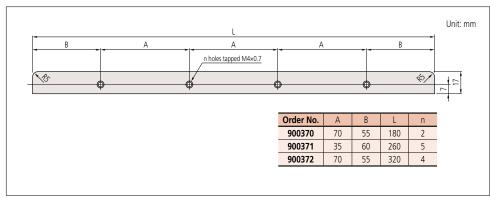

#### **SPECIFICATIONS**

| Metric    | ı           |   |
|-----------|-------------|---|
| Order No. | Size L (mm) | n |
| 900370    | 180         | 2 |
| 900371    | 260         | 5 |
| 900372    | 320         | 4 |

#### **DIMENSIONS**