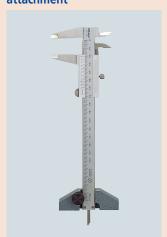

#### **Example of attaching the extension** base

Note: Align reference planes of the depth gage base and extension base using a surface plate and then tighten mounting screws.

## **Example of attaching the depth gage** attachment

Note: Align reference planes of the depth gage base and extension base using a surface plate and then tighten mounting screws.

# **Depth Gage Attachment Optional Accessory for Calipers**

• Attaching this depth gage attachment to the depth measurement face of the caliper makes depth measurement accurate and secure.