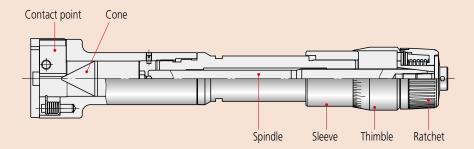

## **Quick Guide to Precision Measuring Instruments**



## **Inside Micrometers**

## **Nomenclature (Holtest)**



## **Custom-ordered Products (Holtest/Borematic)**

Mitutoyo can custom-build an inside micrometer best suited to your special application. Please feel free to contact Mitutoyo about the possibilities - even if only one custom-manufactured piece is required. Please note that, depending on circumstances, such a micrometer will usually need to be used with a master setting ring for accuracy assurance. (A custom-ordered micrometer can be made compatible with a master ring supplied by the customer. Please consult Mitutoyo.)