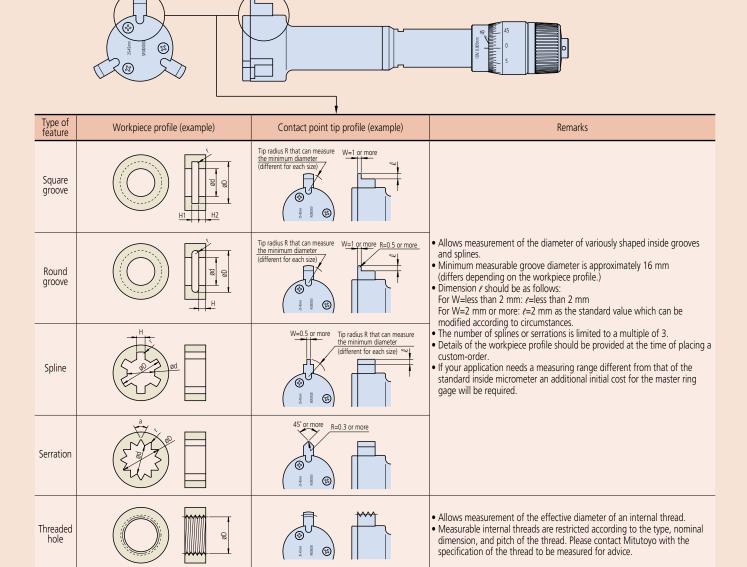

## **Custom-ordered Products (Holtest/Borematic)**

Mitutoyo can custom-build an inside micrometer best suited to your special application. Please feel free to contact Mitutoyo about the possibilities - even if only one custom-manufactured piece is required. Please note that, depending on circumstances, such a micrometer will usually need to be used with a master setting ring for accuracy assurance. (A custom-ordered micrometer can be made compatible with a master ring supplied by the customer. Please consult Mitutoyo.)