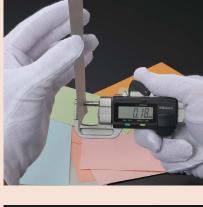

# • Typical applications:

- Measurement of small workpieces: Pearl, jewel, engine tappet shim, screws.
- Measurement of thin workpieces: Printing paper, polyethylene bags, sheet material, noodles and other food products, medium substrate, foil, thin plate, filter cloth and other medical supplies.
- Measurement of thin lines and bars: Fishing line, dental reamers, spaghetti, drill for PCBs, wiring.