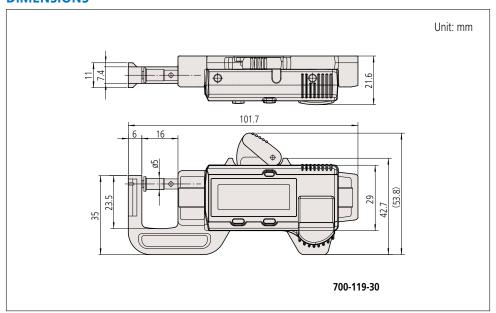

|                 |                |          |
|---|------------|------------|-----------------|----------------|----------|
|   | Order No.  | Range (mm) | Resolution (mm) | Accuracy* (mm) | Mass (g) |
|   | 700-119-30 | 0 - 12     | 0.01            | ±0.02          | 100      |
| - |            | `          |                 |                |          |

\* Excluding quantizing error of  $\pm 1$  count

| Inch/Metric |            |                   |                |          |
|-------------|------------|-------------------|----------------|----------|
| Order No.   | Range (in) | Resolution        | Accuracy* (in) | Mass (g) |
| 700-118-30  | 0 - 0.5    | 0.0005 in/0.01 mm | ±0.001         | 100      |

<sup>\*</sup> Excluding quantizing error of ±1 count

#### **DIMENSIONS**



#### **Technical Data**

SR44 (1 pc.), **938882**, for initial operational checks (standard accessory)

Silver oxide button cell battery SR44 (938882), 1 pc. for monitor (standard accessory)

#### **Functions**

ABS measurement function:

after a data is displayed, next measurement can be performed without zero-setting. Also, the ABS origin point can be changed with ORIGIN switch.

INC measurement function:

clears the displayed data at any point. The comparative measurement can be easily performed.

Low battery alarm:

notifies that the battery is worn with "B" mark before becoming immeasurable. Thus, the timing for battery replacement can be confirmed in advance.