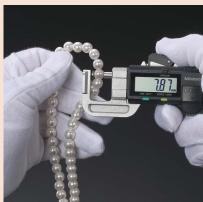

# • Typical applications:

- Measurement of small workpieces: Pearl, jewel, engine tappet shim, screws.
- Measurement of thin workpieces: Printing paper, polyethylene bags, sheet material, noodles and other food products, medium substrate, foil, thin plate, filter cloth and other medical supplies.
- Measurement of thin lines and bars: Fishing line, dental reamers, spaghetti, drill for PCBs, wiring.