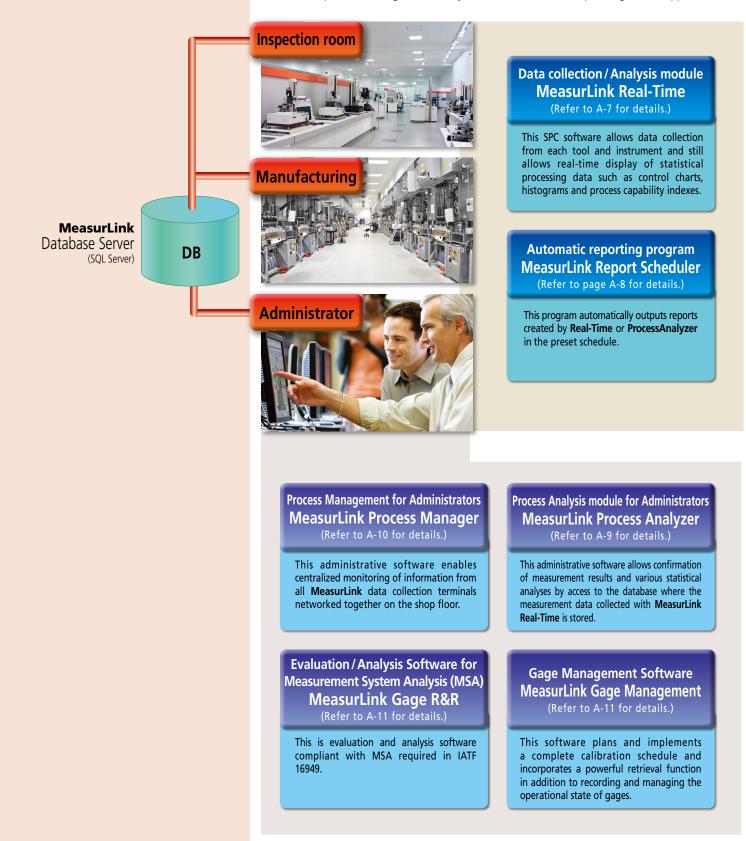

Enables easy networking through the Database Server (SQL Server). Comprising the following software packages as described below, data collection in the inspection room or on the shop floor and process management/analysis can be carried out depending on the application.