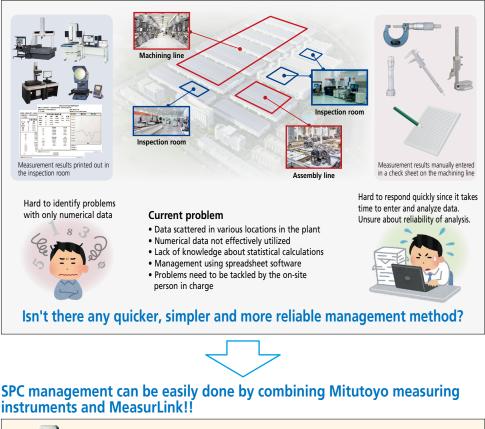

## Is the inspection record data utilized to solve quality-related problems?

Mitutoyo

Mitutoyo Quali

 Centralized monitoring from all MeasurLink data collection terminals networked together on the shop floor