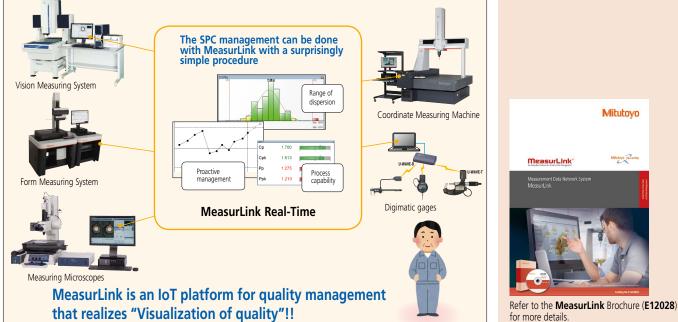

## **Measurement Data Network System** MeasurLink

• MeasurLink is a data management modular software system that enables collecting data from a wide range of Mitutoyo measuring tools and systems including Coordinate Measuring Machines.

Measurement data storage can be centralized by implementing a network system using a company LAN. Quality information such as checking, monitoring, analysis of the measurement results and creating inspection reports can be shared among separate offices to maximize efficiency.